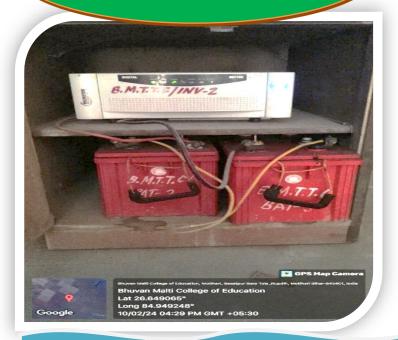

**Purchase Date :- 13-07-2021** 

This is installed in 2<sup>nd</sup> Floorwhich covers 2<sup>nd</sup>floor for the purpose of alternate source of energy.

This is installed in 3rd Floor which covers 3<sup>rd</sup> floor for the purpose of alternate source of energy.