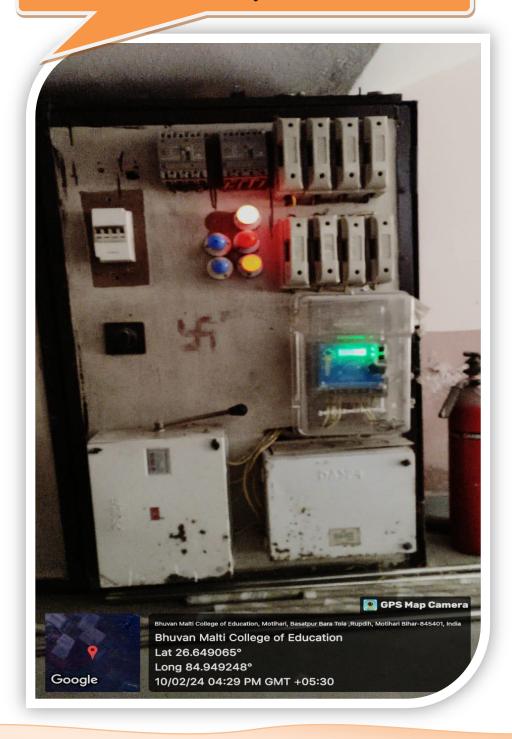

## **Electricity Bord**

This is Electricity Borad installed in College Reception Area for the purpose of Control alternate source of energy.